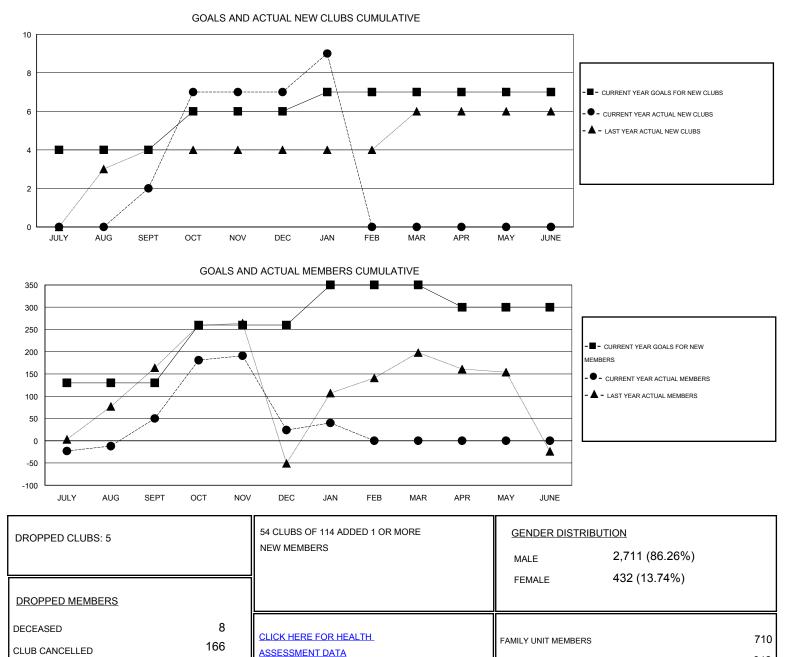

## District 318 A

Results as of: 1/31/2015

| GMT: Mahesh Pasqual         |                  |                   | LOCATIO          | on INDIA         |                             |                    |                                     |                    | GMT CA 6         |
|-----------------------------|------------------|-------------------|------------------|------------------|-----------------------------|--------------------|-------------------------------------|--------------------|------------------|
| Clubs                       |                  |                   |                  |                  | Members                     |                    |                                     |                    |                  |
|                             | RESU             | LTS FOR 2014-2015 | i                |                  | RESULTS FOR 2014-2015       |                    |                                     |                    |                  |
| QUARTER                     | NEW CLUB<br>GOAL | NEW CLUBS         | DROPPED<br>CLUBS | NET<br>GAIN/LOSS | QUARTER                     | NEW MEMBER<br>GOAL | CHARTER AND<br>NEW MEMBERS<br>ADDED | DROPPED<br>MEMBERS | NET<br>GAIN/LOSS |
| JULY/AUG/SEPT               | 4                | 2                 | 0                | 2                | JULY/AUG/SEPT               | 130                | 175                                 | 125                | 50               |
| OCT/NOV/DEC                 | 2                | 5                 | 4                | 1                | OCT/NOV/DEC                 | 130                | 164                                 | 190                | -26              |
| JAN/FEB/MAR<br>APR/MAY/JUNE | 1<br>0           | 2<br>0            | 1<br>0           | 1<br>0           | JAN/FEB/MAR<br>APR/MAY/JUNE | 90<br>-50          | 62<br>0                             | 46<br>0            | 16<br>0          |